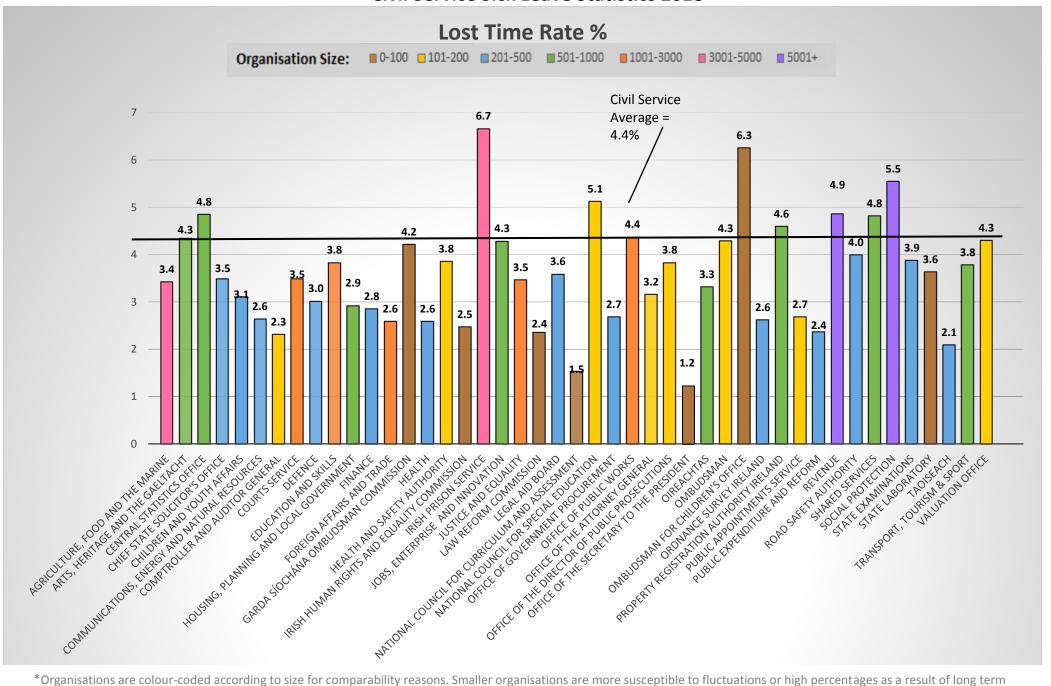

## **Civil Service Sick Leave Statistics 2018**

<sup>\*</sup>Organisations are colour-coded according to size for comparability reasons. Smaller organisations are more susceptible to fluctuations or high percentages as a result of long term absences.

 $<sup>\</sup>ensuremath{^{**}}\textsc{Figures}$  are round to the nearest one decimal place.