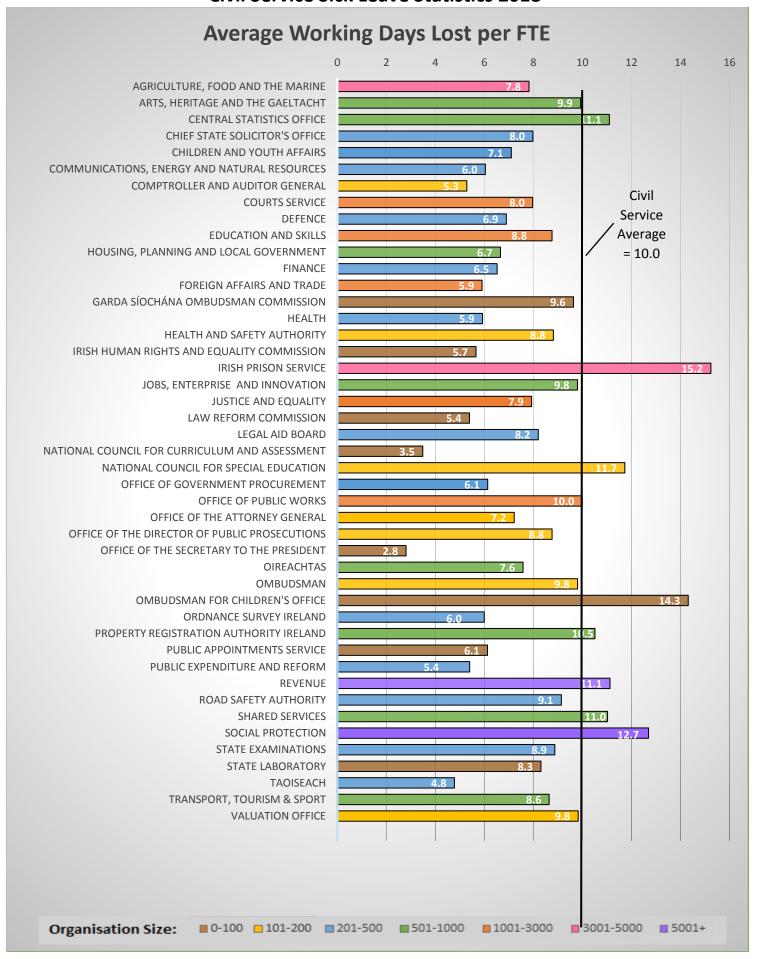

## **Civil Service Sick Leave Statistics 2018**

<sup>\*</sup>Organisations are colour-coded according to size for comparability reasons. Smaller organisations are more susceptible to fluctuations or high percentages as a result of long term absences.

<sup>\*\*</sup>Figures are round to the nearest one decimal place.